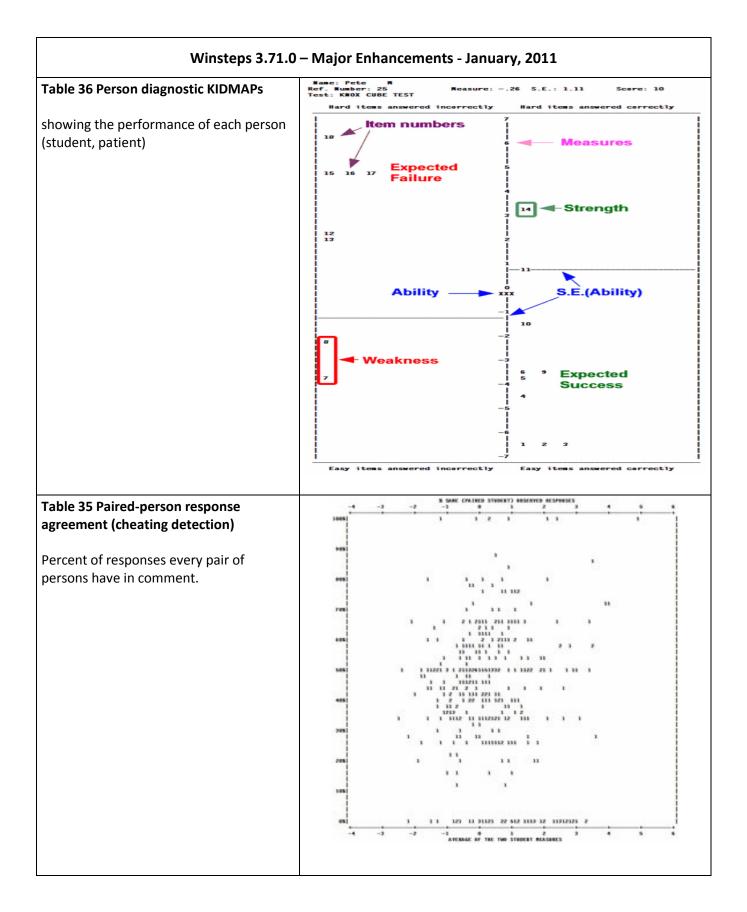

| AGREEFILE= showing agreement-counts                                                                |                                          |                                              |                                 |                                |                       |                                                 |                |
|----------------------------------------------------------------------------------------------------|------------------------------------------|----------------------------------------------|---------------------------------|--------------------------------|-----------------------|-------------------------------------------------|----------------|
| between every pair of persons